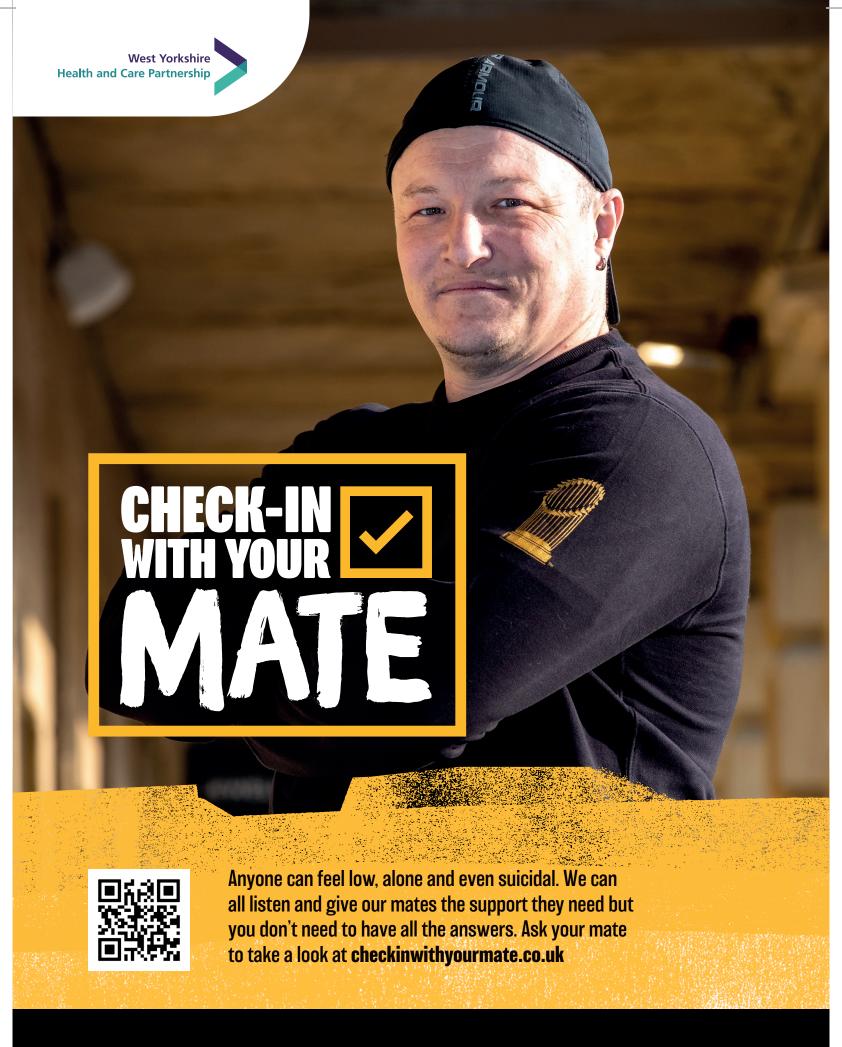

### HELP A FRIEND WHO MIGHT BE STRUGGLING ALONE.

Anyone can feel low, alone and even suicidal. We can all listen and give our mates the support they need but you don't need to have all the answers. Ask your mate to take a look at **checkinwithyourmate.co.uk** 

support they need but you don't need to have all the answers. Ask your mate to take a look at checkinwithyourmate.co.uk

West Yorkshire Health and Care Partnership