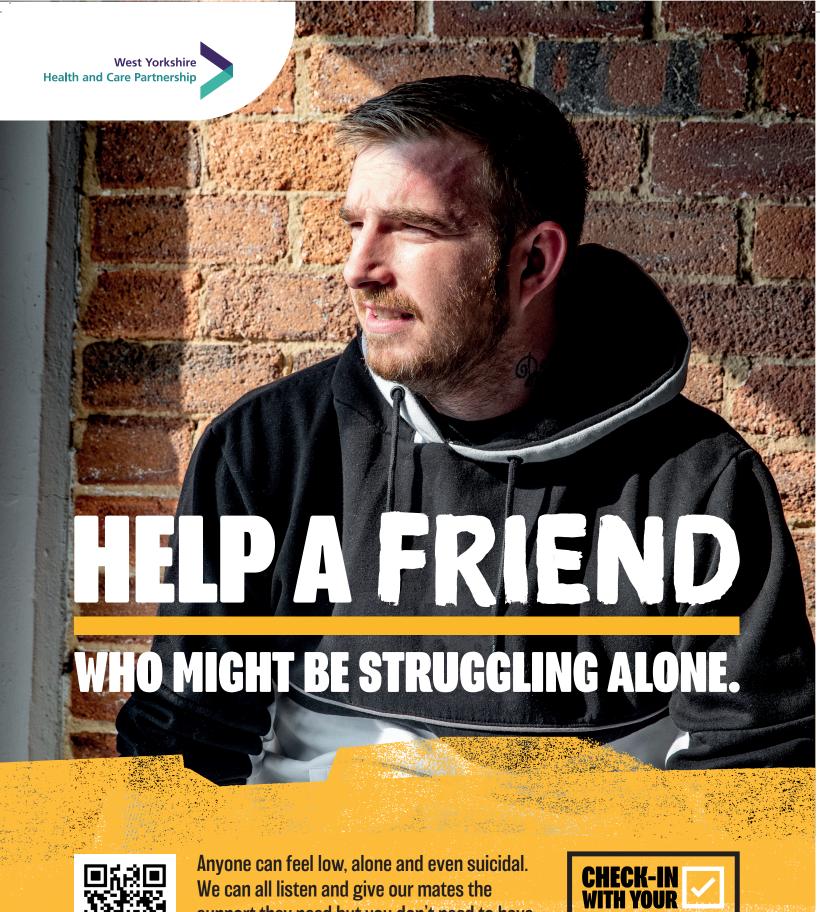

#### HELP A FRIEND WHO MIGHT BE STRUGGLING ALONE.

Anyone can feel low, alone and even suicidal. We can all listen and give our mates the support they need but you don't need to have all the answers. Ask your mate to take a look at checkinwithyourmate.co.uk

REACH OUT CHECK-IN FOLLOW UP