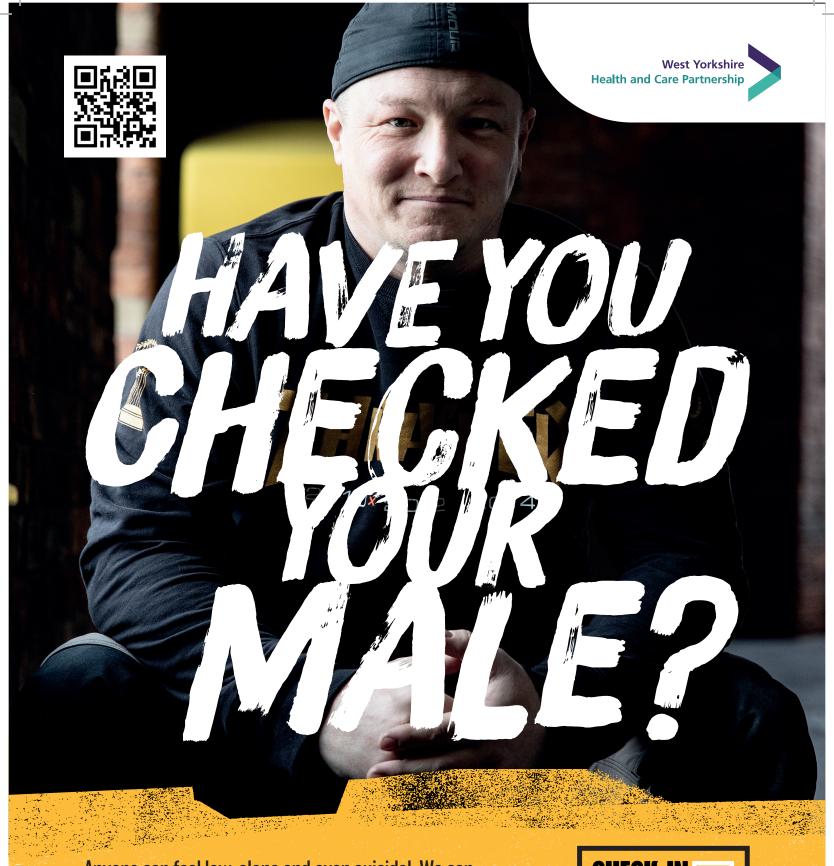

## 15 YOUR MILE SASSE DE SASSE DE LA CONTROL D

HELP A FRIEND WHO MIGHT BE STRUGGLING ALONE.

Anyone can feel low, alone and even suicidal. We can all listen and give our mates the support they need but you don't need to have all the answers. Ask your mate to take a look at checkinwithyourmate.co.uk

Anyone can feel low, alone and even suicidal. We can all listen and give our mates the support they need but you don't need to have all the answers. Ask your mate to take a look at checkinwithyourmate.co.uk