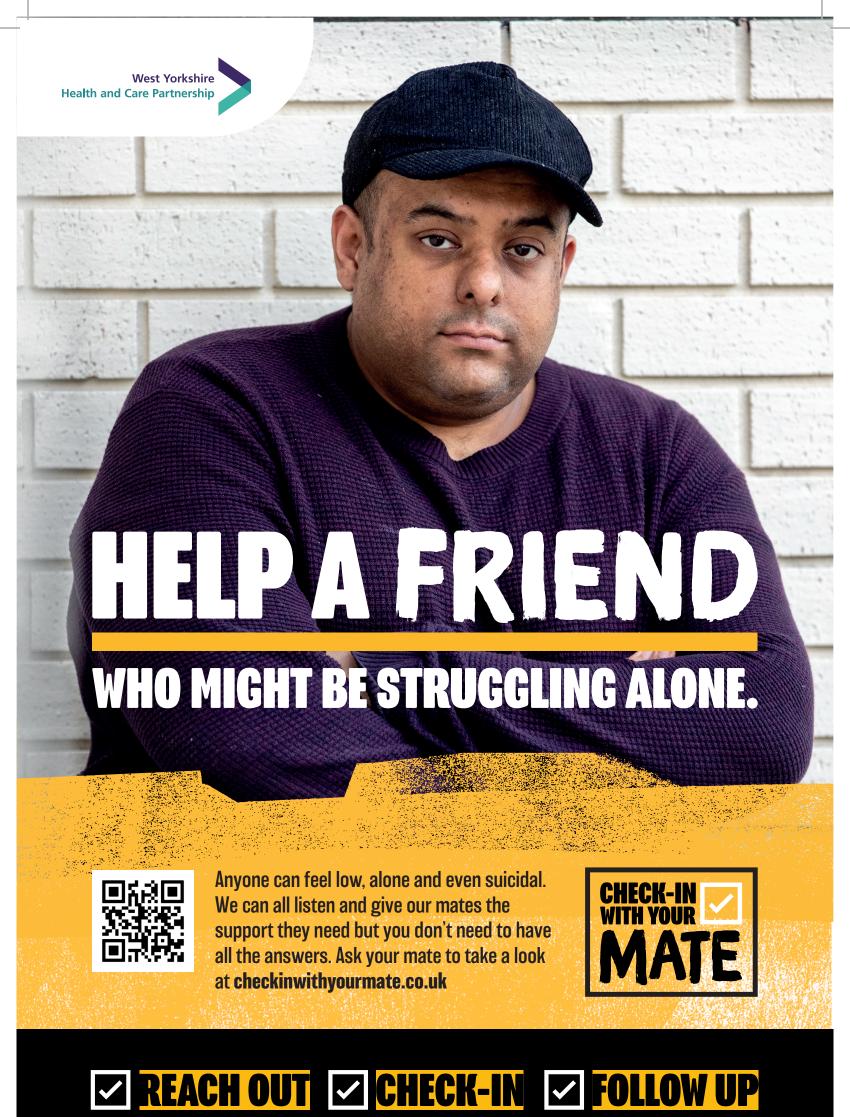

### WHO MIGHT BE STRUGGLING ALONE.

Anyone can feel low, alone and even suicidal. We can all listen and give our mates the support they need but you don't need to have all the answers. Ask your mate to take a look at checkinwithyourmate.co.uk

Anyone can feel low, alone and even suicidal. We can all listen and give our mates the support they need but you don't need to have all the answers. Ask your mate to take a look at checkinwithyourmate.co.uk